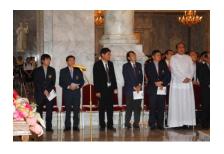

ar and at the issue time will augre well for further progress, growth, maturity and stability of the institution.

Given on the Golemnity of the Assumption of the Blossed Virgin Marg.

on the Fifteenth Day of Fugust.

in the Year of Our Lord, Two Thousand and Asteen

pro Swart Shikhai

(Rev. Ber. Christi (Interha) Provincial Superior of the Birothon of Ch. Gabriel, Province of Mailand Chairman of the Gr. Gabriel i Foundation, Mailand Chairman of the M. Gabriel i Foundation, Mailand Chairman of the Man

Address: ABAC, ASSUMPTION UNIVERSITY, Hus Mak, Bangkok 10240. Tel. 0-2719-1919. Fax. 0-2719-1509. www.au.edu. abac@au.edu.































































## ASSUMPTTION DAY AUGUST 15, 2016