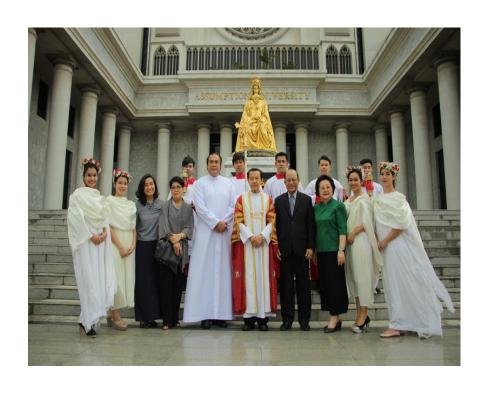

es and tradition achieved so far and at the issue time will augre well for further progress, growth, maturity and stability of the institution.

Given on the Golemnity of the Assumption of the Blossed Virgin Marg.

on the Fifteenth Day of Fugust.

in the Year of Our Lord, Two Thousand and Asteen

pro Swart Shikhai

(Rev. Ber. Christi (Interha) Provincial Superior of the Birothon of Ch. Gabriel, Province of Mailand Chairman of the Gr. Gabriel i Foundation, Mailand Chairman of the M. Gabriel i Foundation, Mailand Chairman of the Man

Address: ABAC, ASSUMPTION UNIVERSITY, Hus Mak, Bangkok 10240. Tel. 0-2719-1919. Fax. 0-2719-1509. www.au.edu. abac@au.edu.































































## ASSUMPTTION DAY AUGUST 15, 2016