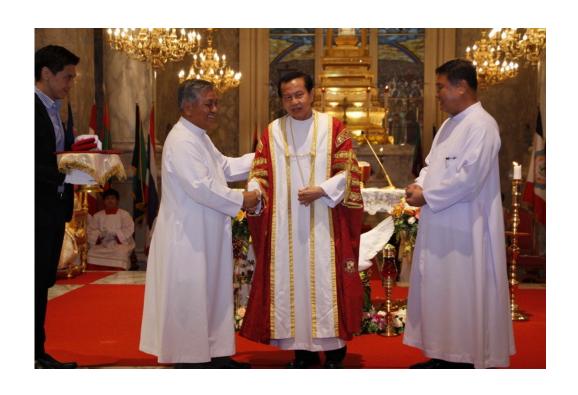

tment, will. God willing, wher in a new phase of development of Hisamption University which, happfulg, will maintain the success, values and tradition achieved so far and at the issue time will augre well for further progress, growth, maturity and stability of the institution.

Given on the Golemnity of the Assumption of the Blossed Virgin Marg.

on the Fifteenth Day of Fugust.

in the Year of Our Lord, Two Thousand and Asteen

pro Swart Shikhai

(Rev. Ber. Christi (Interha) Provincial Superior of the Birothon of Ch. Gabriel, Province of Mailand Chairman of the Gr. Gabriel i Foundation, Mailand Chairman of the M. Gabriel i Foundation, Mailand Chairman of the Man

Address: ABAC, ASSUMPTION UNIVERSITY, Hus Mak, Bangkok 10240. Tel. 0-2719-1919. Fax. 0-2719-1509. www.au.edu. abac@au.edu.































































## ASSUMPTTION DAY AUGUST 15, 2016