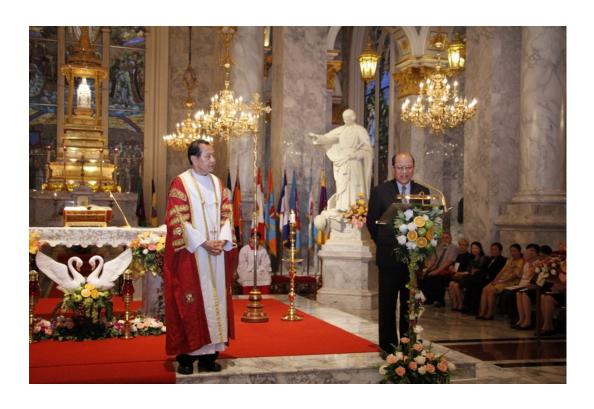

od willing, wher in a new phase of development of Hisamption University which, happfulg, will maintain the success, values and tradition achieved so far and at the issue time will augre well for further progress, growth, maturity and stability of the institution.

Given on the Golemnity of the Assumption of the Blossed Virgin Marg.

on the Fifteenth Day of Fugust.

in the Year of Our Lord, Two Thousand and Asteen

pro Swart Shikhai

(Rev. Ber. Christi (Interha) Provincial Superior of the Birothon of Ch. Gabriel, Province of Mailand Chairman of the Gr. Gabriel i Foundation, Mailand Chairman of the M. Gabriel i Foundation, Mailand Chairman of the Man

Address: ABAC, ASSUMPTION UNIVERSITY, Hus Mak, Bangkok 10240. Tel. 0-2719-1919. Fax. 0-2719-1509. www.au.edu. abac@au.edu.































































## ASSUMPTTION DAY AUGUST 15, 2016