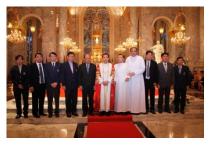

gre well for further progress, growth, maturity and stability of the institution.

Given on the Golemnity of the Assumption of the Blossed Virgin Marg.

on the Fifteenth Day of Fugust.

in the Year of Our Lord, Two Thousand and Asteen

pro Swart Shikhai

(Rev. Ber. Christi (Interha) Provincial Superior of the Birothon of Ch. Gabriel, Province of Mailand Chairman of the Gr. Gabriel i Foundation, Mailand Chairman of the M. Gabriel i Foundation, Mailand Chairman of the Man

Address: ABAC, ASSUMPTION UNIVERSITY, Hus Mak, Bangkok 10240. Tel. 0-2719-1919. Fax. 0-2719-1509. www.au.edu. abac@au.edu.































































## ASSUMPTTION DAY AUGUST 15, 2016