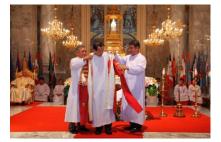

มหาวิทยาตัยอัสสัมชัญ

The Inauguration

The President of Hisamption University

In exercise of the authority invoked in me under the Charter of the University I, Riv. Bro. Scruit Indohat, hereby announce with the unantinous approval of the members of the University Council, the appointment of

Rev. Bro. Bancha Gaenghiran, f.s.g., Fh.D.
as the President of Assumption University

Those appointment, will. God willing, wher in a new phase of development of Hisamption University which, happfulg, will maintain the success, values and tradition achieved so far and at the issue time will augre well for further progress, growth, maturity and stability of the institution.