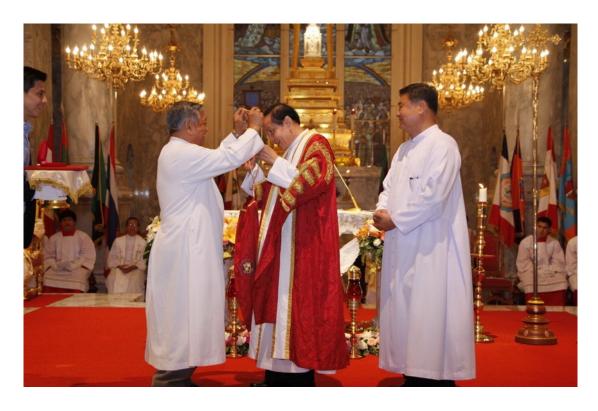

intment, will. God willing, wher in a new phase of development of Hisamption University which, happfulg, will maintain the success, values and tradition achieved so far and at the issue time will augre well for further progress, growth, maturity and stability of the institution.

Given on the Golemnity of the Assumption of the Blossed Virgin Marg.

on the Fifteenth Day of Fugust.

in the Year of Our Lord, Two Thousand and Asteen

pro Swart Shikhai

(Rev. Ber. Christi (Interha) Provincial Superior of the Birothon of Ch. Gabriel, Province of Mailand Chairman of the Gr. Gabriel i Foundation, Mailand Chairman of the M. Gabriel i Foundation, Mailand Chairman of the Man

Address: ABAC, ASSUMPTION UNIVERSITY, Hus Mak, Bangkok 10240. Tel. 0-2719-1919. Fax. 0-2719-1509. www.au.edu. abac@au.edu.































































## ASSUMPTTION DAY AUGUST 15, 2016