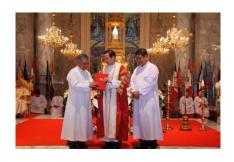

มหาวิทยาตัยอัสสัมชัญ

The Inauguration

The President of Hisamption University

In exercise of the authority invoked in me under the Charter of the University I, Riv. Bro. Scruit Indohat, hereby announce with the unantinous approval of the members of the University Council, the appointment of

Rev. Bro. Bancha Gaenghiran, f.s.g., Fh.D.
as the President of Assumption University

Those appointment, will. God willing, wher in a new phase of development of Hisamption University which, happfulg, will maintain the success, values and tradition achieved so far and at the issue time will augre well for further progress, growth, maturity and stability of the institution.