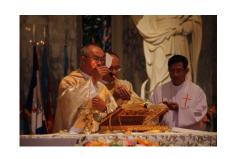

## The Inauguration of The President of Assumption University AUGUST 15,2016

Organized by
The AU Library

มหาวิทยาลัยอัสสัมชัญ ASSUMPTION UNIVERSITY

## ASSUMPTTION DAY AUGUST 15, 2016