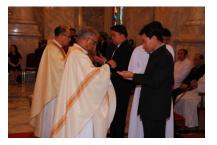

augre well for further progress, growth, maturity and stability of the institution.

Given on the Golemnity of the Assumption of the Blossed Virgin Marg.

on the Fifteenth Day of Fugust.

in the Year of Our Lord, Two Thousand and Asteen

pro Swart Shikhai

(Rev. Ber. Christi (Interha) Provincial Superior of the Birothon of Ch. Gabriel, Province of Mailand Chairman of the Gr. Gabriel i Foundation, Mailand Chairman of the M. Gabriel i Foundation, Mailand Chairman of the Man

Address: ABAC, ASSUMPTION UNIVERSITY, Hus Mak, Bangkok 10240. Tel. 0-2719-1919. Fax. 0-2719-1509. www.au.edu. abac@au.edu.































































## ASSUMPTTION DAY AUGUST 15, 2016