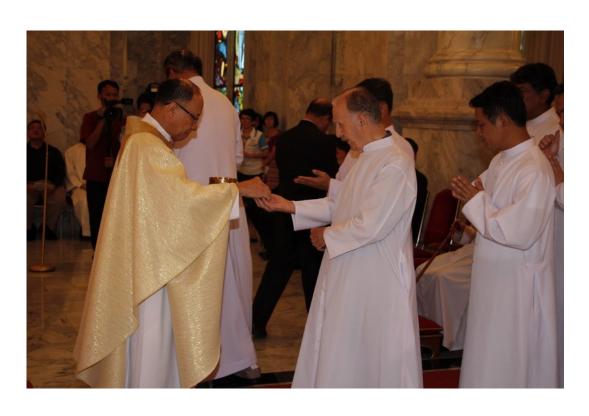

มหาวิทยาตัยอัสสัมชัญ

The Inauguration

The President of Hisamption University

In exercise of the authority invoked in me under the Charter of the University I, Riv. Bro. Scruit Indohat, hereby announce with the unantinous approval of the members of the University Council, the appointment of

Rev. Bro. Bancha Gaenghiran, f.s.g., Fh.D.
as the President of Assumption University

Those appointment, will. God willing, wher in a new phase of development of Hisamption University which, happfulg, will maintain the success, values and tradition achieved so far and at the issue time will augre well for further progress, growth, maturity and stability of the institution.