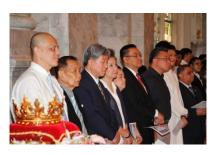

far and at the issue time will augre well for further progress, growth, maturity and stability of the institution.

Given on the Golemnity of the Assumption of the Blossed Virgin Marg.

on the Fifteenth Day of Fugust.

in the Year of Our Lord, Two Thousand and Asteen

pro Swart Shikhai

(Rev. Ber. Christi (Interha) Provincial Superior of the Birothon of Ch. Gabriel, Province of Mailand Chairman of the Gr. Gabriel i Foundation, Mailand Chairman of the M. Gabriel i Foundation, Mailand Chairman of the Man

Address: ABAC, ASSUMPTION UNIVERSITY, Hus Mak, Bangkok 10240. Tel. 0-2719-1919. Fax. 0-2719-1509. www.au.edu. abac@au.edu.































































## ASSUMPTTION DAY AUGUST 15, 2016