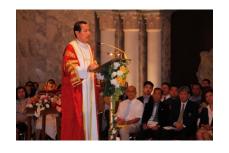

มหาวิทยาตัยอัสสัมชัญ

The Inauguration

The President of Hisamption University

In exercise of the authority invoked in me under the Charter of the University I, Riv. Bro. Scruit Indohat, hereby announce with the unantinous approval of the members of the University Council, the appointment of

Rev. Bro. Bancha Gaenghiran, f.s.g., Fh.D.
as the President of Assumption University

Those appointment, will. God willing, wher in a new phase of development of Hisamption University which, happfulg, will maintain the success, values and tradition achieved so far and at the issue time will augre well for further progress, growth, maturity and stability of the institution.