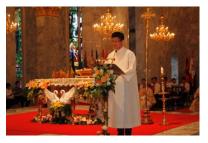

มหาวิทยาตัยอัสสัมชัญ

The Inauguration

The President of Hisamption University

In exercise of the authority invoked in me under the Charter of the University I, Riv. Bro. Scruit Indohat, hereby announce with the unantinous approval of the members of the University Council, the appointment of

Rev. Bro. Bancha Gaenghiran, f.s.g., Fh.D.
as the President of Assumption University

Those appointment, will. God willing, wher in a new phase of development of Hisamption University which, happfulg, will maintain the success, values and tradition achieved so far and at the issue time will augre well for further progress, growth, maturity and stability of the institution.

## ASSUMPTTION DAY AUGUST 15, 2016