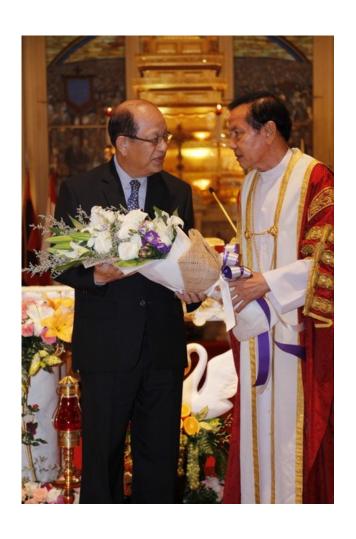

God willing, wher in a new phase of development of Hisamption University which, happfulg, will maintain the success, values and tradition achieved so far and at the issue time will augre well for further progress, growth, maturity and stability of the institution.

Given on the Golemnity of the Assumption of the Blossed Virgin Marg.

on the Fifteenth Day of Fugust.

in the Year of Our Lord, Two Thousand and Asteen

pro Swart Shikhai

(Rev. Ber. Christi (Interha) Provincial Superior of the Birothon of Ch. Gabriel, Province of Mailand Chairman of the Gr. Gabriel i Foundation, Mailand Chairman of the M. Gabriel i Foundation, Mailand Chairman of the Man

Address: ABAC, ASSUMPTION UNIVERSITY, Hus Mak, Bangkok 10240. Tel. 0-2719-1919. Fax. 0-2719-1509. www.au.edu. abac@au.edu.































































## ASSUMPTTION DAY AUGUST 15, 2016