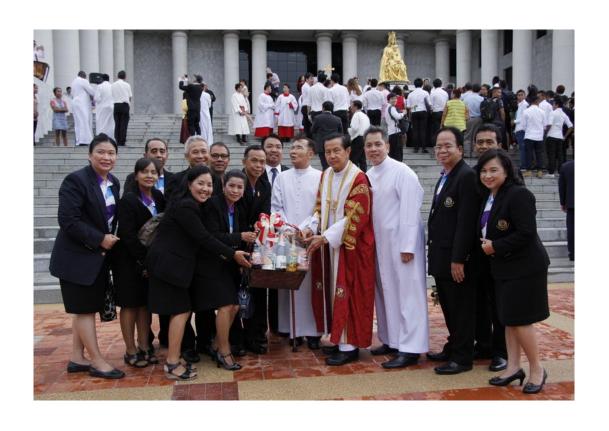

values and tradition achieved so far and at the issue time will augre well for further progress, growth, maturity and stability of the institution.

Given on the Golemnity of the Assumption of the Blossed Virgin Marg.

on the Fifteenth Day of Fugust.

in the Year of Our Lord, Two Thousand and Asteen

pro Swart Shikhai

(Rev. Ber. Christi (Interha) Provincial Superior of the Birothon of Ch. Gabriel, Province of Mailand Chairman of the Gr. Gabriel i Foundation, Mailand Chairman of the M. Gabriel i Foundation, Mailand Chairman of the Man

Address: ABAC, ASSUMPTION UNIVERSITY, Hus Mak, Bangkok 10240. Tel. 0-2719-1919. Fax. 0-2719-1509. www.au.edu. abac@au.edu.































































## ASSUMPTTION DAY AUGUST 15, 2016